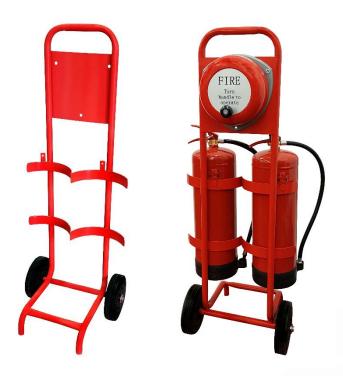

## Double Extinguisher Trolley c/w rotary hand bell

- Heavy duty construction for maximum strength
- Integrated Metal Back Board for signage and fire accessories
- Rotary Hand Bell included
- Dimensions:
  - o Height: 1200mm
  - o Width (wheel to wheel): 470mm

| Code        | Description                                                |
|-------------|------------------------------------------------------------|
| DETC/WRHBSL | Double Extinguisher Trolley - Slimline C/W Rotary Handbell |